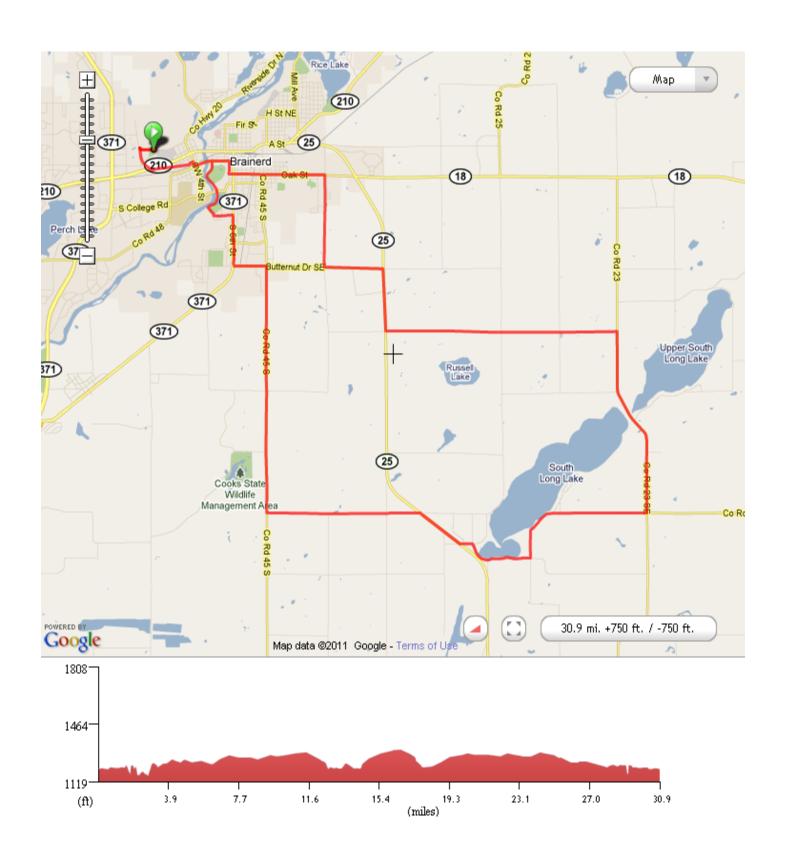

## **South Long Lake - 31 miles**

## South Long Lake

| Journ L | ong           | Lake                                                                                                |     |
|---------|---------------|-----------------------------------------------------------------------------------------------------|-----|
| 0.2     | ω             | Start at Paul Bunyan Trail parking in Baxter. Take parking spur trail to main trail and head south. | 1.2 |
| 1.4     | $\rightarrow$ | R to stay on Paul Bunyan Trail and cross railroad tracks                                            | 0.1 |
| 1.5     | ←             | L at Florence St/W Laurel St                                                                        | 0.3 |
| 1.8     | $\rightarrow$ | R at E River Rd                                                                                     | 0.9 |
| 2.8     | <b>←</b>      | L at Jenny St                                                                                       | 0.2 |
| 2.9     | $\rightarrow$ | R at Emma St                                                                                        | 0.0 |
| 3.0     | <b>←</b>      | L at Cedar St                                                                                       | 0.3 |
| 3.3     | $\rightarrow$ | R at S 6th St                                                                                       | 0.4 |
| 3.7     | <b>←</b>      | L at Wright St                                                                                      | 0.0 |
| 3.8     | $\rightarrow$ | R on frontage street on east side of S 6th St.                                                      | 0.4 |
| 4.2     | <b>←</b>      | L at Co Rd 117                                                                                      | 0.5 |
| 4.7     | $\rightarrow$ | R at Co Rd 45 S                                                                                     | 4.0 |
| 8.7     | <b>←</b>      | L at Co Rd 44 SE                                                                                    | 2.6 |
| 11.4    | $\rightarrow$ | Slight R at MN-25 S                                                                                 | 0.8 |
| 12.2    | ←             | L at Co Rd 143 SE                                                                                   | 0.2 |
| 12.5    | $\rightarrow$ | R to stay on Co Rd 143 SE                                                                           | 1.1 |
| 13.6    | ←             | L to stay on Co Rd 22 SE                                                                            | 2.6 |
| 16.2    | <b>←</b>      | L at Co Rd 23 SE                                                                                    | 3.1 |
| 19.3    | <b>←</b>      | L at Co Rd 148/Thompson Rd SE                                                                       | 4.0 |
| 23.3    | $\rightarrow$ | R at MN-25 N                                                                                        | 1.0 |
| 24.3    | <b>←</b>      | L at Co Rd 117/Thiesse Rd                                                                           | 1.0 |
| 25.3    | $\rightarrow$ | R at Oakridge Rd SE                                                                                 | 1.5 |
| 26.8    | <b>←</b>      | L at Oak St                                                                                         | 1.7 |
| 28.5    | $\rightarrow$ | R at S 5th St                                                                                       | 0.2 |
| 28.7    | <b>←</b>      | L at Laurel St                                                                                      | 0.6 |
| 29.3    | $\rightarrow$ | R at Paul Bunyan State Trail                                                                        | 0.1 |
| 29.5    | <b>←</b>      | L to stay on Paul Bunyan State Trail/Paul Bunyan Trail                                              | 1.1 |
| 30.6    | $\rightarrow$ | R on spur trail to parking area.                                                                    | 0.3 |
| 30.9    | ದ             | End                                                                                                 | 0.0 |